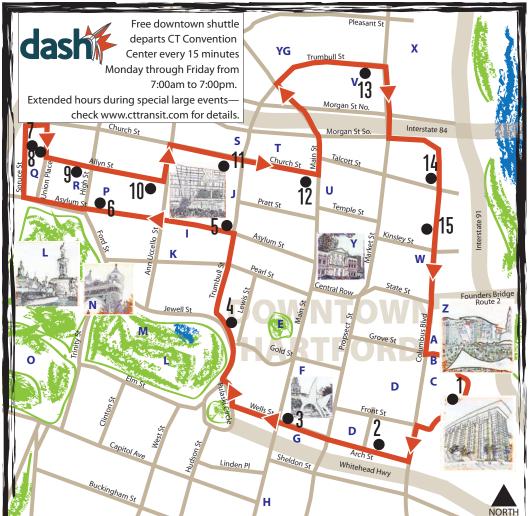

### stoo 11

J XL Center

S Hilton Hotel

#### stoo 9

R 179 Allyn

# stop 7 & 8

**Q** Union Station (RR) (connections to 30-BDL)

# stop 6

L Bushnell Park

N Soldiers & Sailors Arch

O State Capitol

P Homewood Suites

### stop 5

Goodwin Hotel J XL Center (connections to CTfastrak) **K** Theater Works

### stoo 4

Welcome Center L Bushnell Park M Bushnell Park Carousel

# stops 1- 14

See hartford.com for restaurants, bars, attractions

# stop 12

T Hartford Stage **U** Residence Inn Y Old State House

#### stop 13

**V** Red Lion Hotel X Candlewood Suites **YG** Dunkin Donuts Stadium

### stoo 15

Y Old State House W The Spectra **Z** Riverfront Plaza

#### stoo 1

A CT Science Center **B** Hartford Marriott

CT Convention Center (connections to 30-BDL)

# stop 2

**D** Front Street Attractions **D** UConn Hartford

# stop 3

E Ancient Burying Ground F Wadsworth Atheneum **G** Hartford Public Library

H Butler-McCook House

free shuttle route