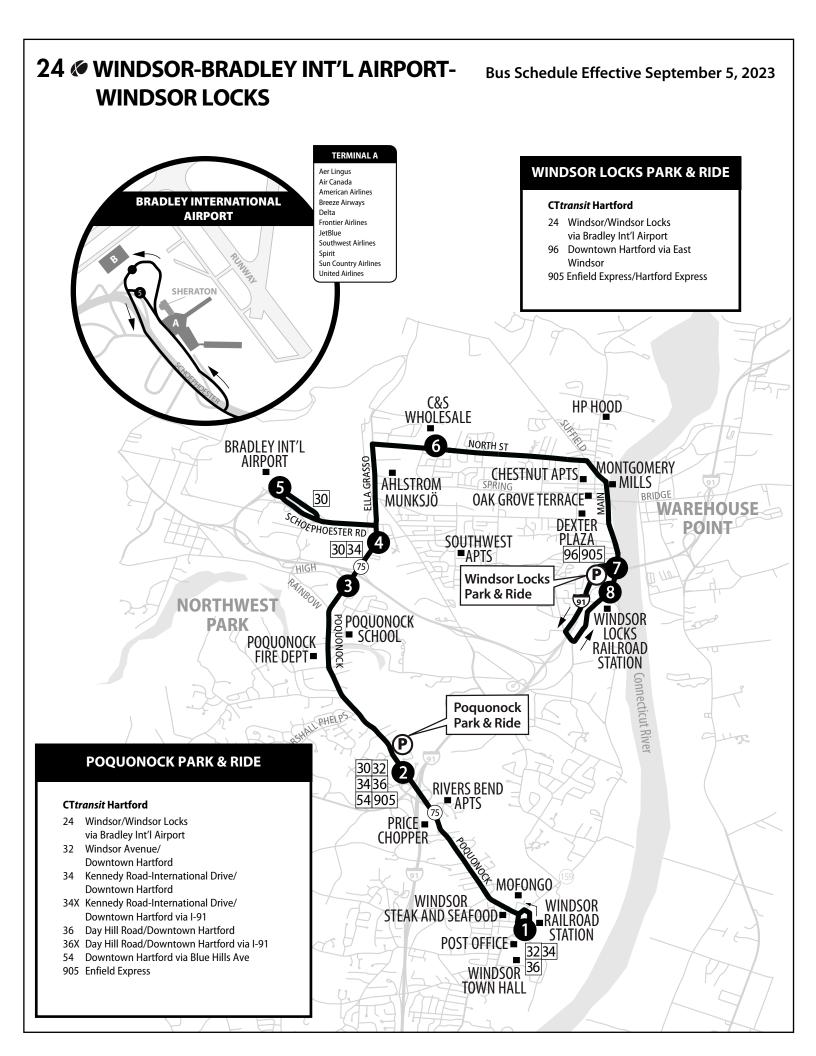

# 24 @ WINDSOR-BRADLEY INT'L AIRPORT-WINDSOR LOCKS

### **CT***transit* Hartford

- 24 Windsor/Windsor Locks via Bradley Int'l Airport
- 96 Downtown Hartford via East Windsor

**CT***rail* Hartford Line

#### **CT**transit

- 24 Windsor/Windsor Locks
- via Bradley Int'l Airport
- 32 Windsor Avenue/
- Downtown Hartford
- 34 Kennedy Road-International Drive/ Downtown Hartford
- 36 Day Hill Road/Downtown Hartford